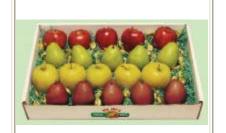

## Trio Mix Box - Popular Varieties!

Navel Oranges, Apples & Pears 10-20 Navel Oranges, 10-20 Apples, 8-10 pears **ITEM # 23** - 2/5 BU - 22-24 lbs. per box #23 - \$30.00

#### **Anjou Pears**

Juicy, Flavorful Washington Variety. **ITEM # 14 -** 2/5 BU - 40-60 per box (18-20 lbs.) #14 - \$30.00

### **Washington State Red Delicious Apples**

Sweet and Crispy, Extra Fancy **ITEM # 16 -** 2/5 BU - 40-60 per box (18-20 lbs.) #16 - \$30.00