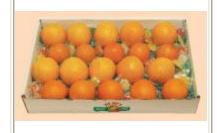

#### Florida Navel Oranges

Large to Extra-Large Fruit - Peels and sections very easily. Excellent eating orange - Available only in November & December.

**ITEM # 1 - 4/5** BU - 40 to 80 per box, 38-40 lbs. **ITEM # 2** - 2/5 BU - 20 to 40 per box, 18-20 lbs.

#1 - \$28.00 / #2 - \$16.00

Temple Oranges (Feb. Only)