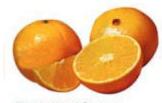

Florida Navel Oranges

#### Florida Navel Oranges

Large to Extra-Large Fruit - Peels and sections very easily. Excellent eating orange - Available only in November & December.

**ITEM # 1 - 4/5** BU - 40 to 80 per box, 38-40 lbs. **ITEM # 2** - 2/5 BU - 20 to 40 per box, 18-20 lbs.