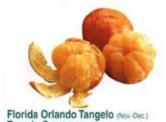

## Florida Orlando Tangelo (Nov. to Dec.) **Temple Oranges (Feb. only)**

Medium size, Oval shape. Easy to peel and very juicy. Incredibly sweet, with a delicious flavor. A tangerine-Grapefruit Hybrid.

**ITEM # 5** - 4/5 BU - 64 to 125 per box, 38-40 lbs. **ITEM # 6** - 2/5 BU - 32 to 65 per box, 18-20 lbs.