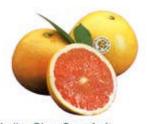

#### **Indian River Grapefruit**

Medium to large size. Yellow peel with areas of pink to red blush.

**ITEM # 7 -** 4/5 BU - 27 to 48 per box, 38-40 lbs. **ITEM #8** - 2/5 BU - 14 to 24 per box, 18-20 lbs.