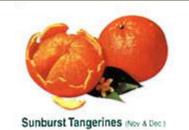

### Sunburst Tangerines (Nov. & Dec.)

"Zipper" skin fruit. Yellow-orange to deep orange in color. They peel easily and have very few seeds. **ITEM # 37** - 2/5 BU - 32 to 60 per box, 18-20 lbs.

#37 - \$21.00